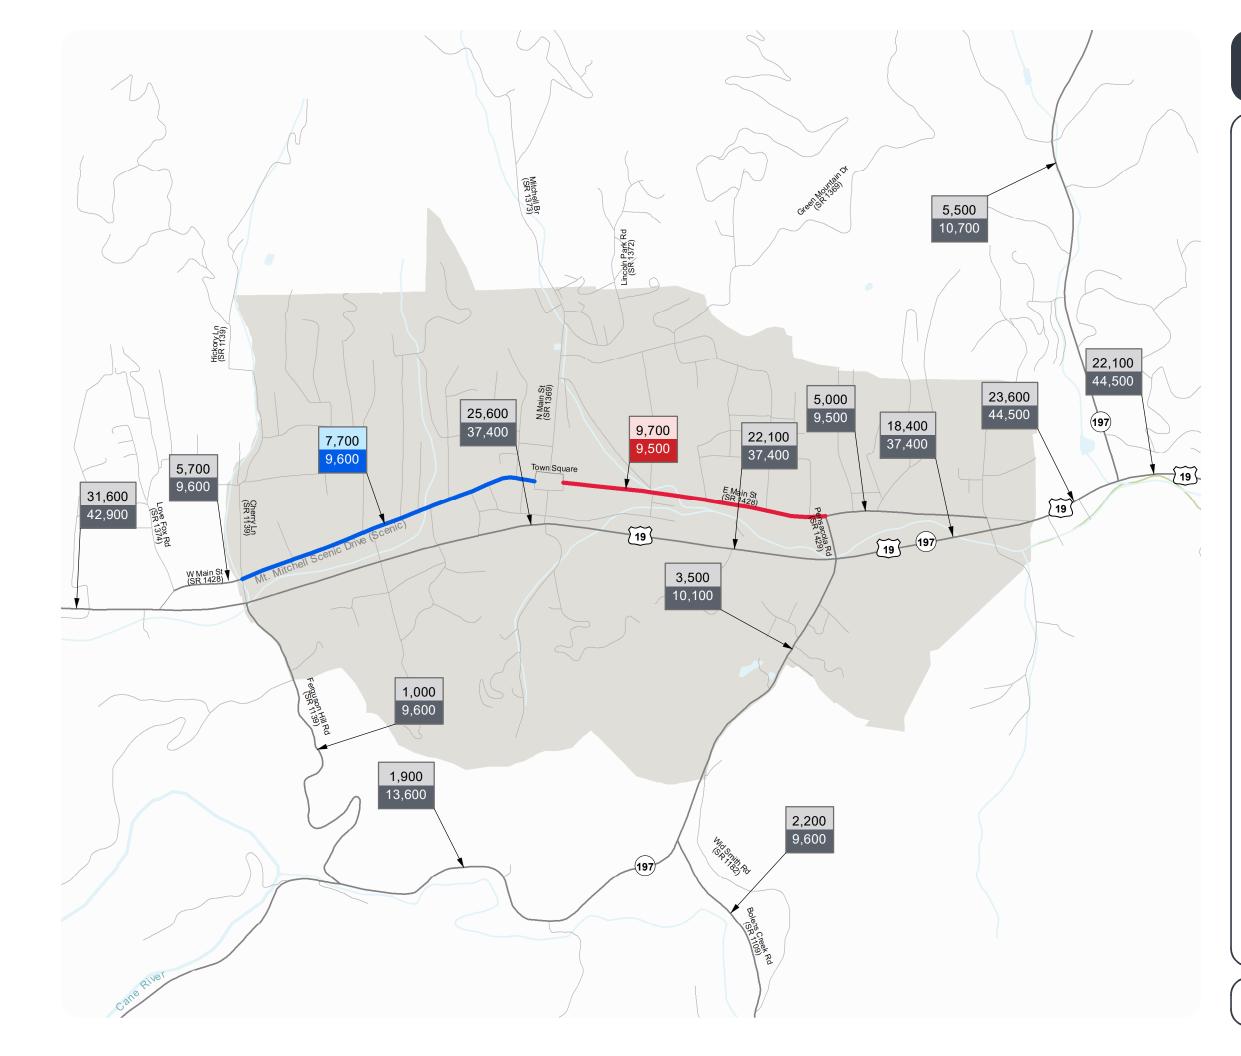

## Figure 6A VOLUME AND CAPACITY DEFICIENCIES

## YANCEY COUNTY TOWN OF BURNSVILLE INSET **CTP** Analysis and Information

Volume and Capacity Ratio Features (Future Year 2045)

2045 Volume Capacity

2045 Volume Capacity

**Under Capacity** (0-0.79)

Near Capacity (0.80 - 0.99)

**Over Capacity** (1.00+)

**Other Features** 

Studied Roads

High Country RPO

N

0.5 Miles

## Sheet 2A of 2 Inset A Base map date: November 05, 2019

0.25

Legal Disclaimer

This product contains mapping data for informational and planning purposes only, and is subject to change. Users should review or consult the primary data sources to ascertain the usability of the information.